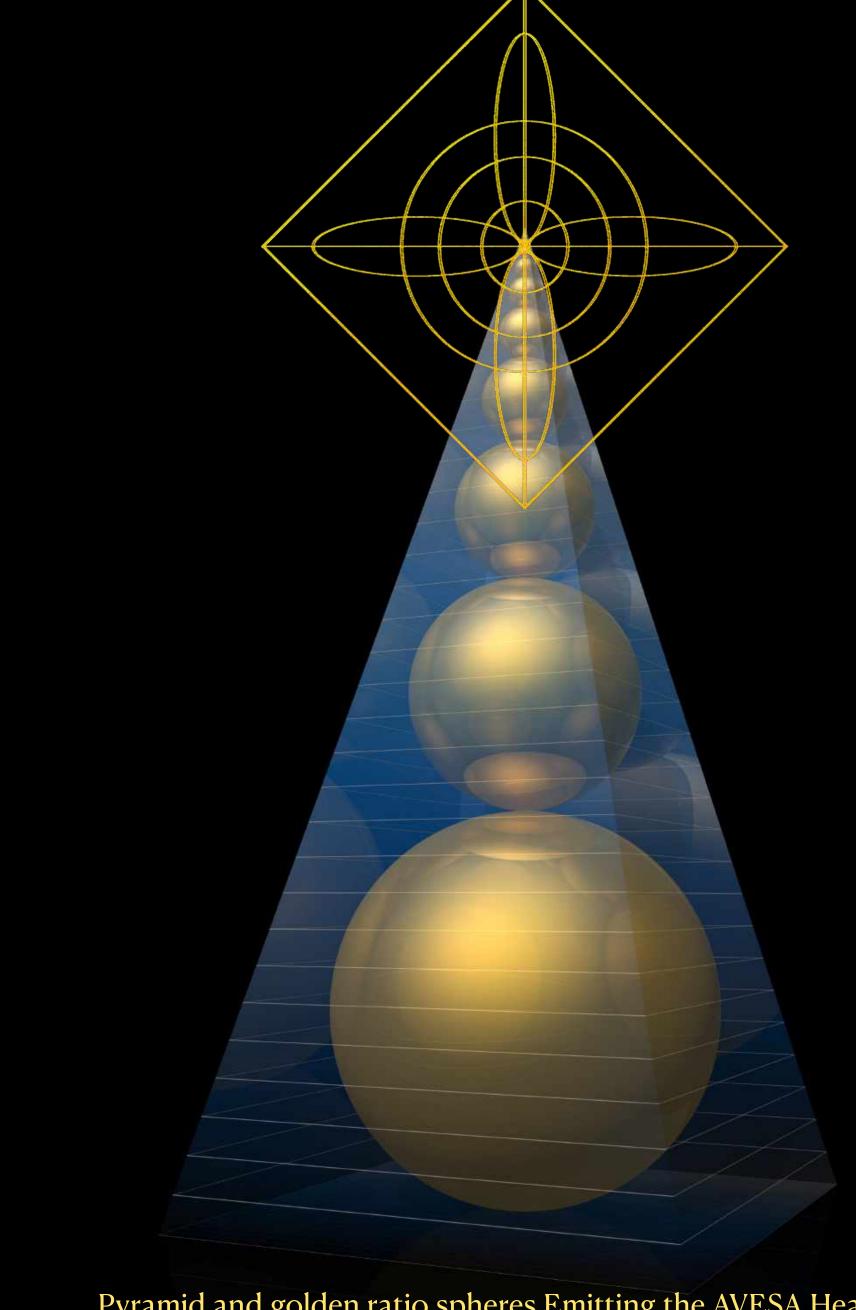

## The "Direct Connection"

Pyramid and golden ratio spheres Emitting the AVESA Heartbeat The magic pyramid by A.Golod